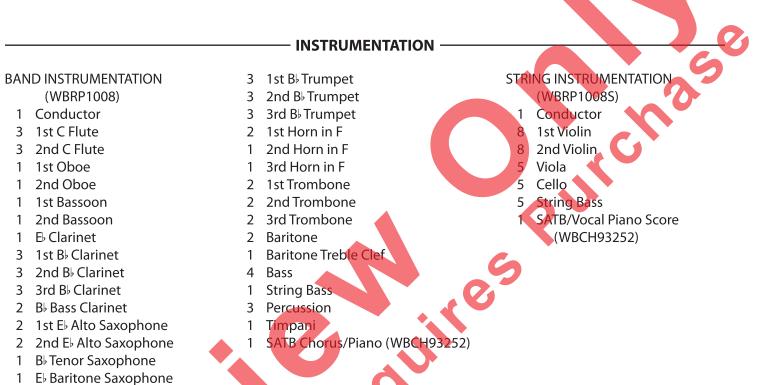

## FROM SEA TO SHINING SEA

WBRP1008 \* Conductor A Fantasy based on "America The Beautiful" For CONCERT BAND and/or ORCHESTRA (with Optional Chorus)

Time: approx. 4 min. Words by Katherine Lee Bates

Music by SAMUEL A. WARD Paraphrased by Maurice C. Whitney

\*This is not intended as the usual "Piano-Conductor" score, but as a condensed score for the conductor's use only. Pianists working with either band or orchestra should be referred to the piano accompaniment of the octavo choral versions,