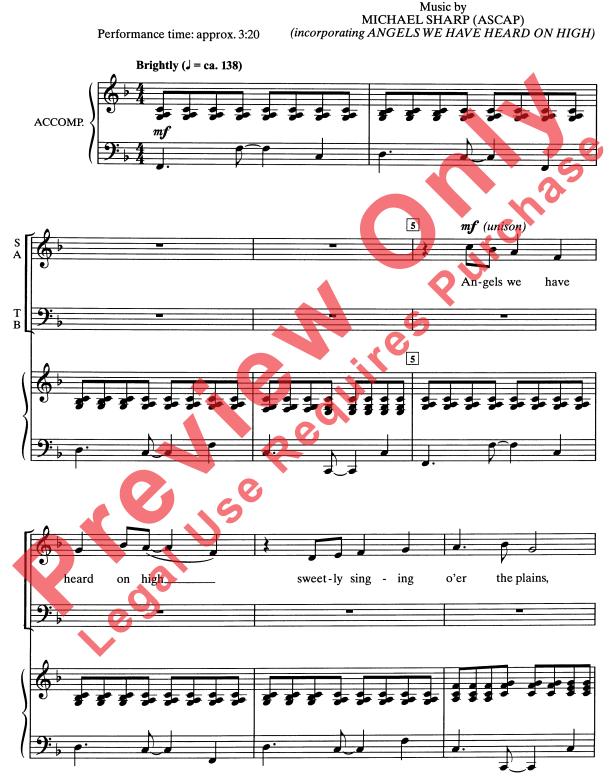

## **GLORIA IN EXCELSIS DEO**

for SATB voices, accompanied



© 2004 BELWIN-MILLS PUBLISHING CORP. (ASCAP) All Rights Administered by ALFRED MUSIC All Rights Reserved including Public Performance





BSCM04041

4



BSCM04041



\*No breath

BSCM04041





BSCM04041







# The Alfred Secular Choral Catalog offers a wide variety of repertoire for any choral ensemble.



#### ALFRED CHORAL DESIGNS

The Alfred Choral Designs Series provides student and adult choirs with a variety of secular choral music that is useful, practical, educationally appropriate, and a pleasure to sing. To that end, the Choral Designs series features original works, folk song settings, spiritual arrangements, choral masterworks, and holiday selections suitable for use in concerts, festivals, and contests.



#### ALFRED POP

The Alfred Pop Series features outstanding arra