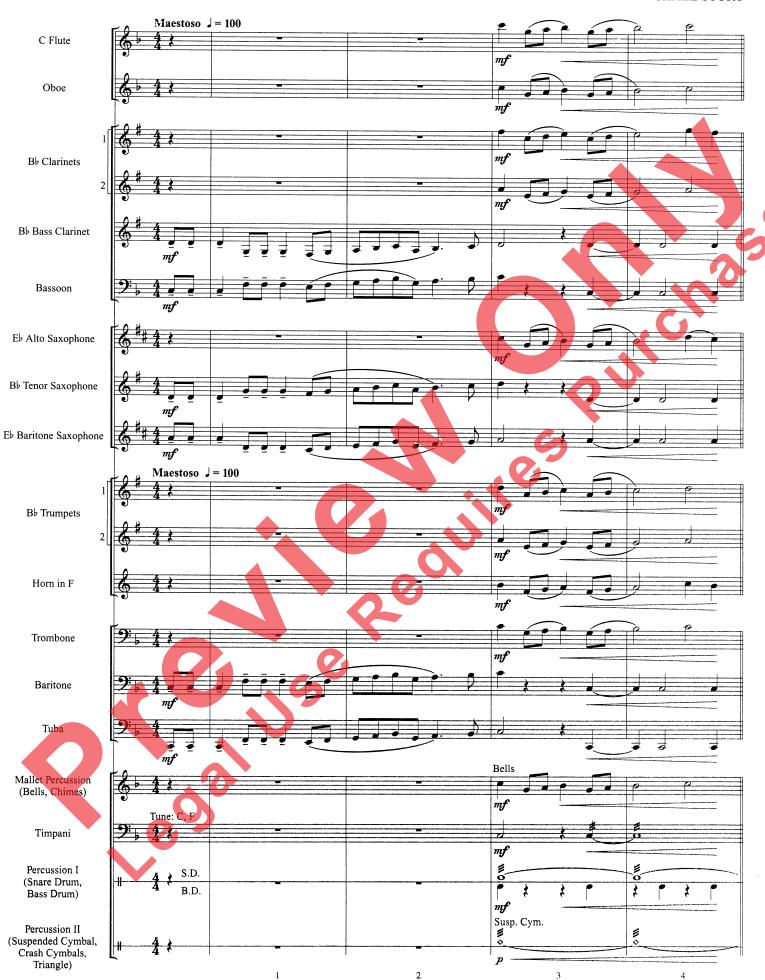

## CHRISTMAS FANFARE

MICHAEL STORY (ASCAP)

## INSTRUMENTATION

- I Conductor
- 8 C Flute
- 2 Oboe
- 4 Ist B Clarinet
- 4 2nd B Clarinet
- 2 B Bass Clarinet
- 2 Bassoon
- 5 El Alto Saxophone
- 2 By Tenor Saxophone

- 2 E Baritone Saxophone
- 4 Ist B♭ Trumpet
- 4 2nd B Trumpet
- 4 Horn in F
- 4 Trombone
- 2 Baritone
- I Baritone Treble Clef
- 4 Tuba

- Mallet Percussion (Bells,
  - Chimes)
  - Timpani
- 2 Percussion I (Snare Drum,
  - Bass Drum)
- 3 Percussion II (Suspended
  - Cymbal, Crash Cymbals,
  - Triangle)

**Please note**: Our band and orchestra music is now being collated by an automatic high-speed system. The enclosed parts are now sorted by page count, rather than score order. We hope this will not present any difficulty for you in distributing the parts. Thank you for your understanding.

## **CHRISTMAS FANFARE**

MICHAEL STORY

© 1999 Belwin Mills Publishing Corp. (ASCAP) All Rights Assigned to and Controlled by Alfred Publishing Co., Inc. All Rights Reserved including Public Performance. Printed in USA.