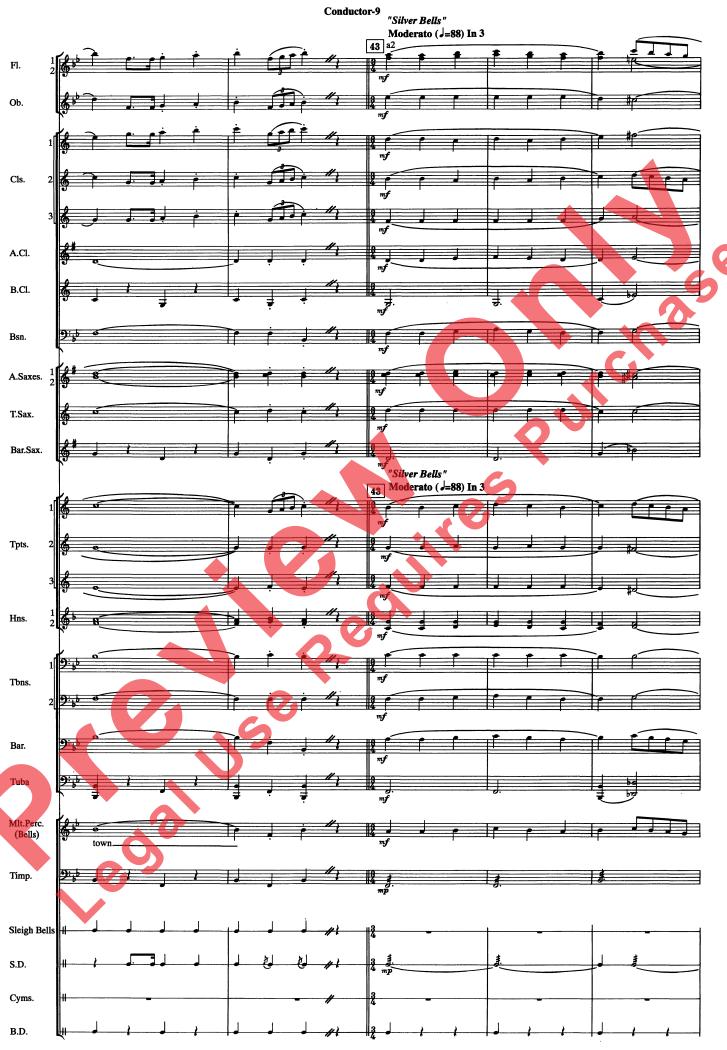

"Silver Bells" - Words and Music by JAY LIVINGSTON and RAY EVANS

"Rudolph, the Red-Nosed Reindeer" - Words and Music by JOHNNY MARKS

"Have Yourself a Merry Little Christmas" - Words and Music by HUGH MARTIN and RALPH BLANE

Arranged by JAMES D. PLOYHAR, ASCAP

"Santa Claus Is Comin' to Town" - Copyright © 1934 (Renewed 1962) LEO FEIST, INC.
All Rights of LEO FEIST, INC. Assigned to EMI CATALOGUE PARTNERSHIP
All Rights Controlled and Administered by EMI FEIST CATALOG, INC.
"Silver Bells" - Copyright © 1993 (Renewed 1977) PARAMOUNT MUSIC CORPORATION
This arrangement Copyright © 1993 PARAMOUNT MUSIC CORPORATION
"Rudolph, the Red-Nosed Reindeer" - Copyright © 1994 (Renewed 1972) LEO FEIST, LNC.
All Rights of LEO FEIST, INC. Assigned to EMI CATALOGUE PARTNERSHIP
All Rights Controlled and Administered by EMI FEIST CATALOG INC.
International Copyright Secured Made in U.S.A. All Rights Reserved