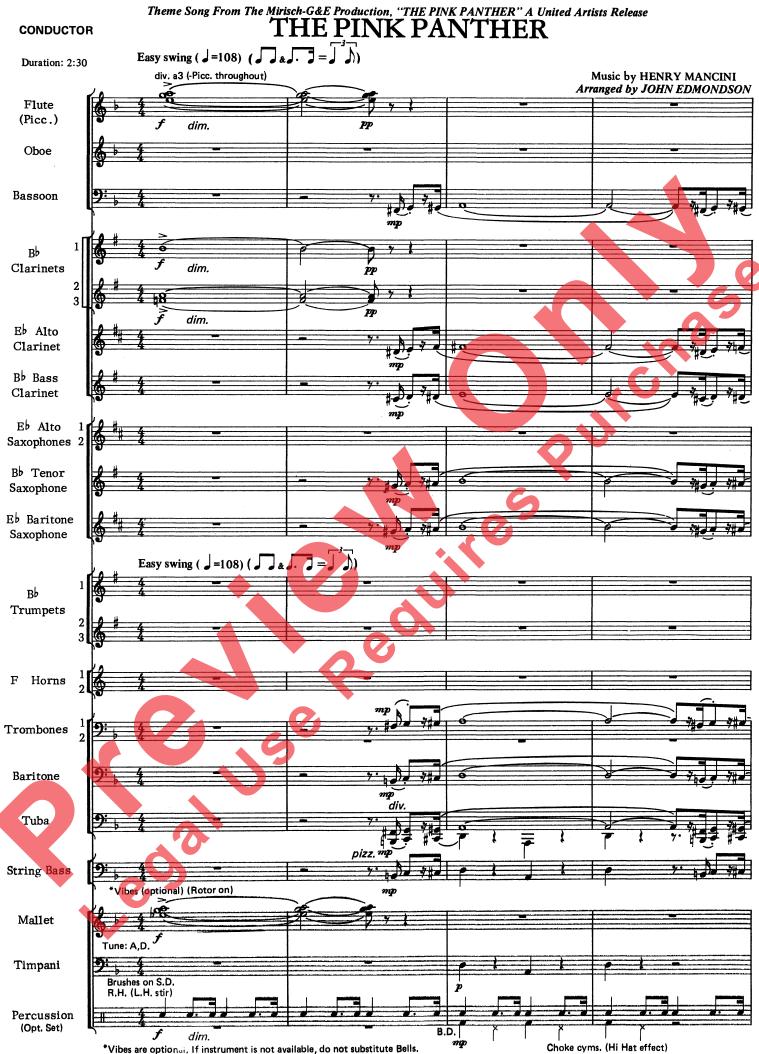

Song From the Mirisch-G&E Production, THE PINK PANTHER, a United Artists Release

## THE PINK PANTHER

HENRY MANCINI
Arranged by JOHN EDMONDSON

## **INSTRUMENTATION**

- I Conductor
- 6 C Flute (C Piccolo)
- 2 Oboe
- 3 Ist B Clarinet
- 3 2nd B♭ Clarinet
- 3 3rd B Clarinet
- I E Alto Clarinet
- 2 Bb Bass Clarinet
- 2 Bassoon

- 2 Ist El Alto Saxophone
- 2 2nd E Alto Saxophone
- I B♭Tenor Saxophone
- I E Baritone Saxophone
- 3 Ist B Trumpet
- 3 2nd Bl Trumpet
- 3 3rd B Trumpet
- 2 Ist Horn in F
- 2 2nd Horn in F

- 1st Trombone
- 2 2nd Trombone
- 2 Baritone
- I Baritone Treble Clef
- 4 Tuba
- I String Bass
- Mallet Percussion (Vibes)
  - Timpani
- 3 Percussion (Snare Drum, Bass Drum, Cymbals)

\*Vibes are optional. If instrument is not available, do not substitute Bells.