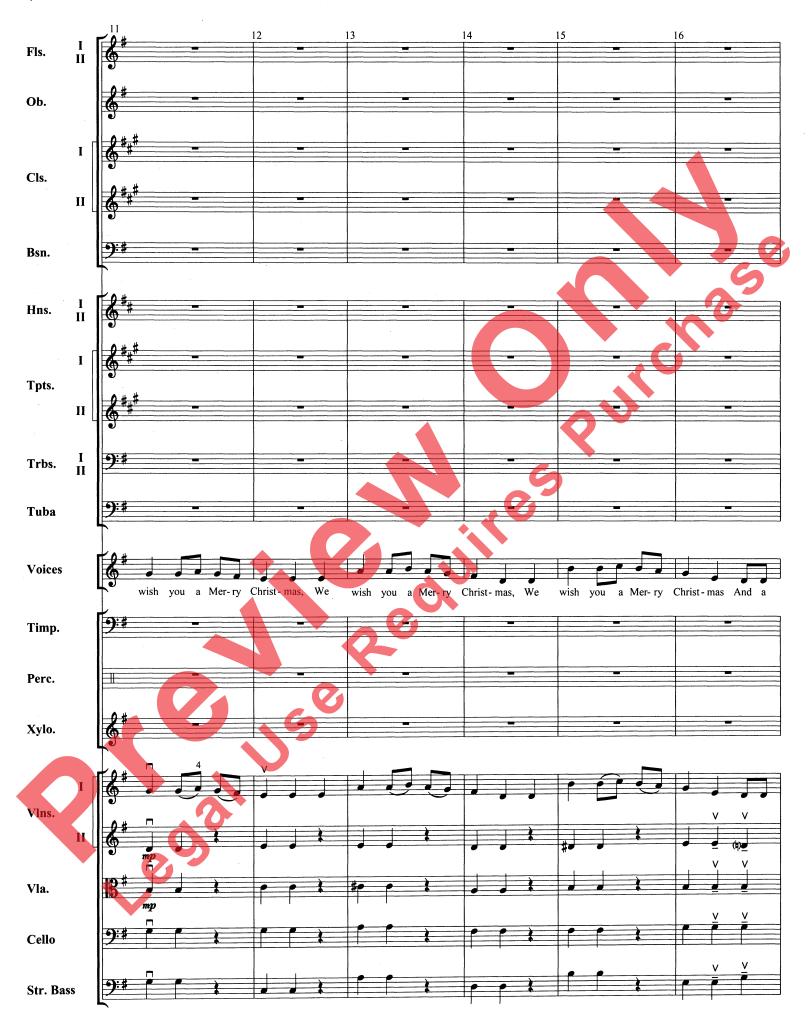

#### Arranged by L. C. Harnsberger

In today's multicultural society, it is getting more difficult to plan a holiday concert. This arrangement successfully combines a Christmas song, a Chanukah song and a New Year's song for your orchestra. Each section of the orchestra gets an opportunity to shine. The piece begins with "We Wish You a Merry Christmas." "The Dreidel Song" (a popular Chanukah song) follows, with the melody shared between the cellos and woodwinds. To bring everyone together, the perennial favorite New Year's song "Auld Lang Syne" brings the piece to a rousing conclusion. Involve the audience or your school choir by using the optional vocal part. The keys chosen for this arrangement are ideal for your orchestra and offer a comfortable range for singers.