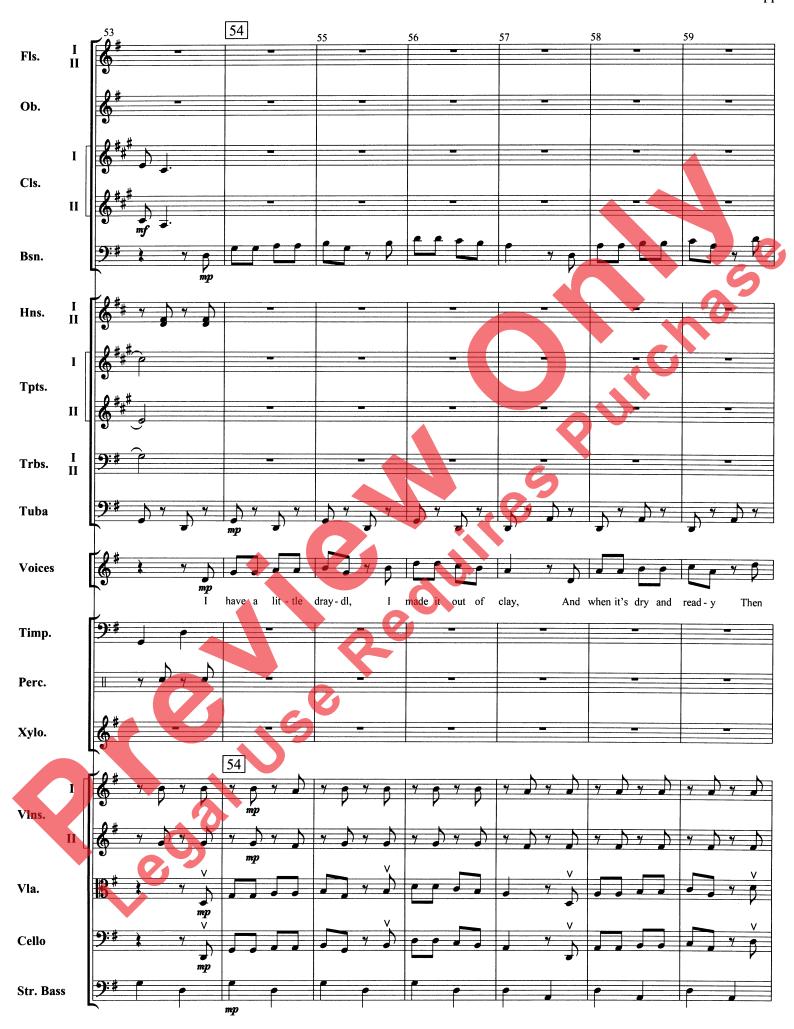

#### Arranged by L. C. Harnsberger

In today's multicultural society, it is getting more difficult to plan a holiday concert. This arrangement successfully combines a Christmas song, a Chanukah song and a New Year's song for your orchestra. Each section of the orchestra gets an opportunity to shine. The piece begins with "We Wish You a Merry Christmas." "The Dreidel Song" (a popular Chanukah song) follows, with the melody shared between the cellos and woodwinds. To bring everyone together, the perennial favorite New Year's song "Auld Lang Syne" brings the piece to a rousing conclusion. Involve the audience or your school choir by using the optional vocal part. The keys chosen for this arrangement are ideal for your orchestra and offer a comfortable range for singers.

### Holiday Jubilee

Copyright © MM by Highland/Etling Publishing, a division of Alfred Publishing Co., Inc.
All rights reserved. Printed in USA.