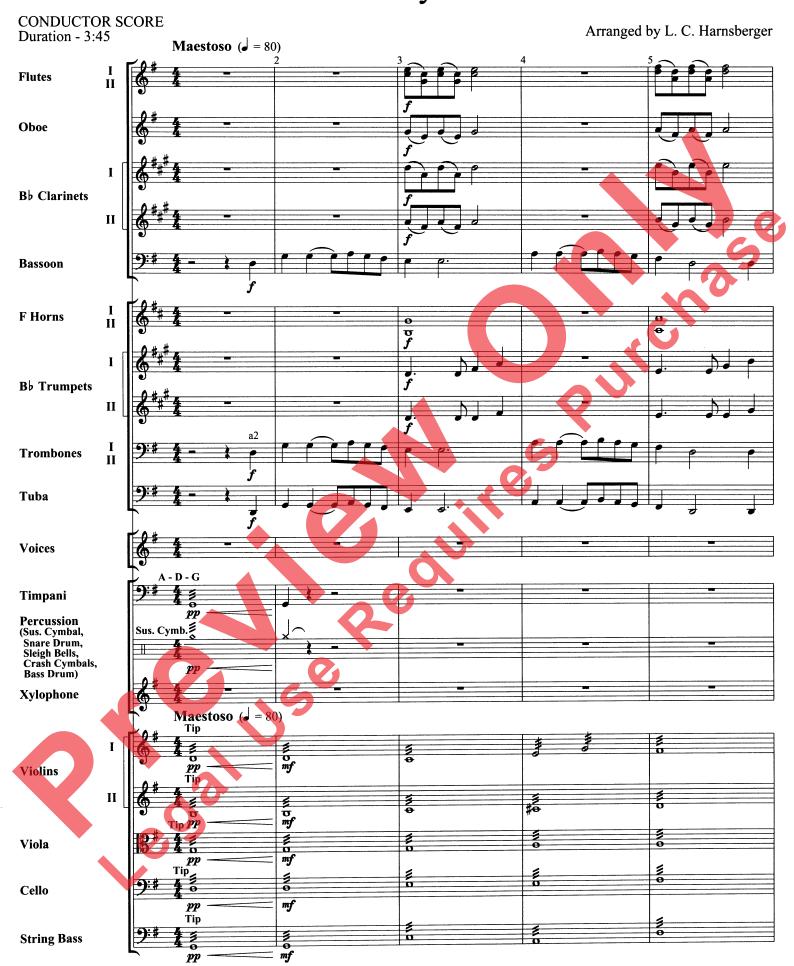

#### Arranged by L. C. Harnsberger

In today's multicultural society, it is getting more difficult to plan a holiday concert. This arrangement successfully combines a Christmas song, a Chanukah song and a New Year's song for your orchestra. Each section of the orchestra gets an opportunity to shine. The piece begins with "We Wish You a Merry Christmas." "The Dreidel Song" (a popular Chanukah song) follows, with the melody shared between the cellos and woodwinds. To bring everyone together, the perennial favorite New Year's song "Auld Lang Syne" brings the piece to a rousing conclusion. Involve the audience or your school choir by using the optional vocal part. The keys chosen for this arrangement are ideal for your orchestra and offer a comfortable range for singers.

### Holiday Jubilee

Copyright © MM by Highland/Etling Publishing, a division of Alfred Publishing Co., Inc.
All rights reserved. Printed in USA.