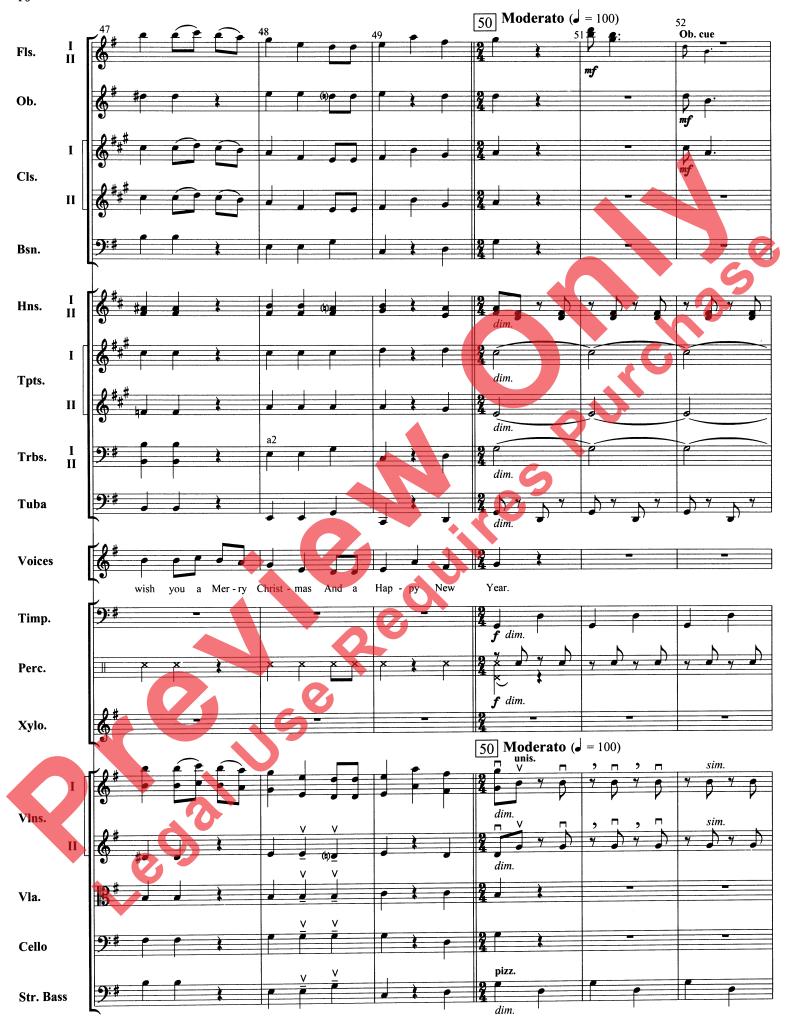

#### Arranged by L. C. Harnsberger

In today's multicultural society, it is getting more difficult to plan a holiday concert. This arrangement successfully combines a Christmas song, a Chanukah song and a New Year's song for your orchestra. Each section of the orchestra gets an opportunity to shine. The piece begins with "We Wish You a Merry Christmas." "The Dreidel Song" (a popular Chanukah song) follows, with the melody shared between the cellos and woodwinds. To bring everyone together, the perennial favorite New Year's song "Auld Lang Syne" brings the piece to a rousing conclusion. Involve the audience or your school choir by using the optional vocal part. The keys chosen for this arrangement are ideal for your orchestra and offer a comfortable range for singers.

### Holiday Jubilee

Copyright © MM by Highland/Etling Publishing, a division of Alfred Publishing Co., Inc.
All rights reserved. Printed in USA.