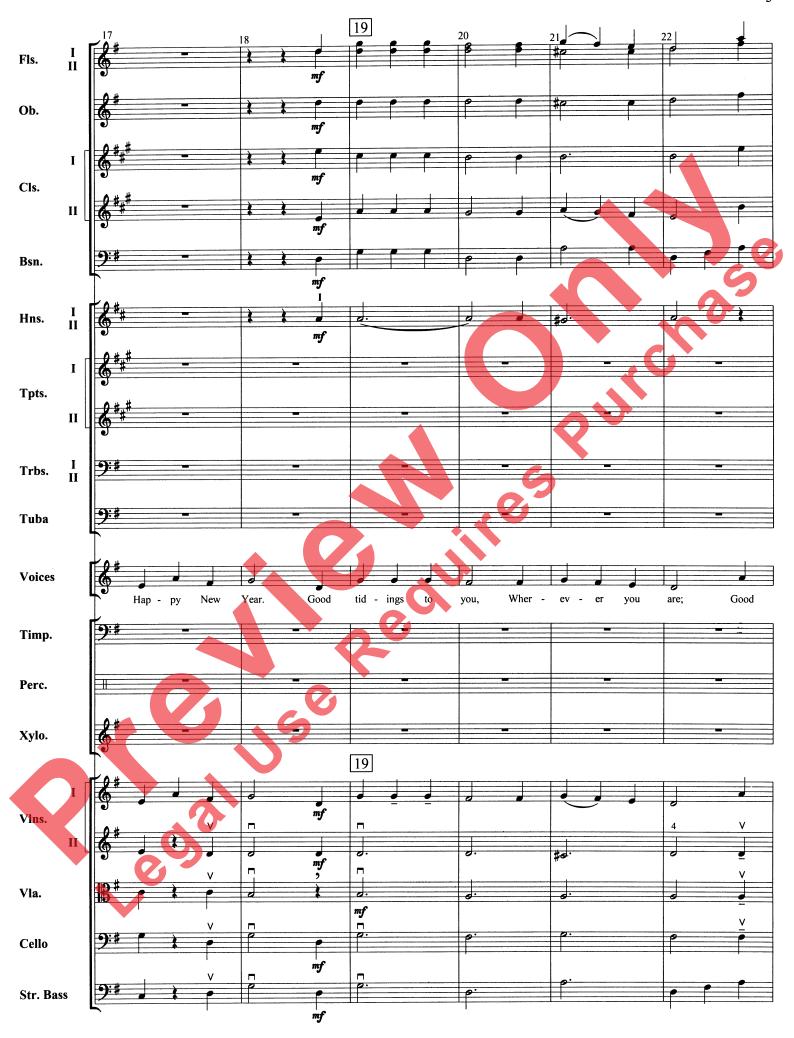

#### Arranged by L. C. Harnsberger

In today's multicultural society, it is getting more difficult to plan a holiday concert. This arrangement successfully combines a Christmas song, a Chanukah song and a New Year's song for your orchestra. Each section of the orchestra gets an opportunity to shine. The piece begins with "We Wish You a Merry Christmas." "The Dreidel Song" (a popular Chanukah song) follows, with the melody shared between the cellos and woodwinds. To bring everyone together, the perennial favorite New Year's song "Auld Lang Syne" brings the piece to a rousing conclusion. Involve the audience or your school choir by using the optional vocal part. The keys chosen for this arrangement are ideal for your orchestra and offer a comfortable range for singers.