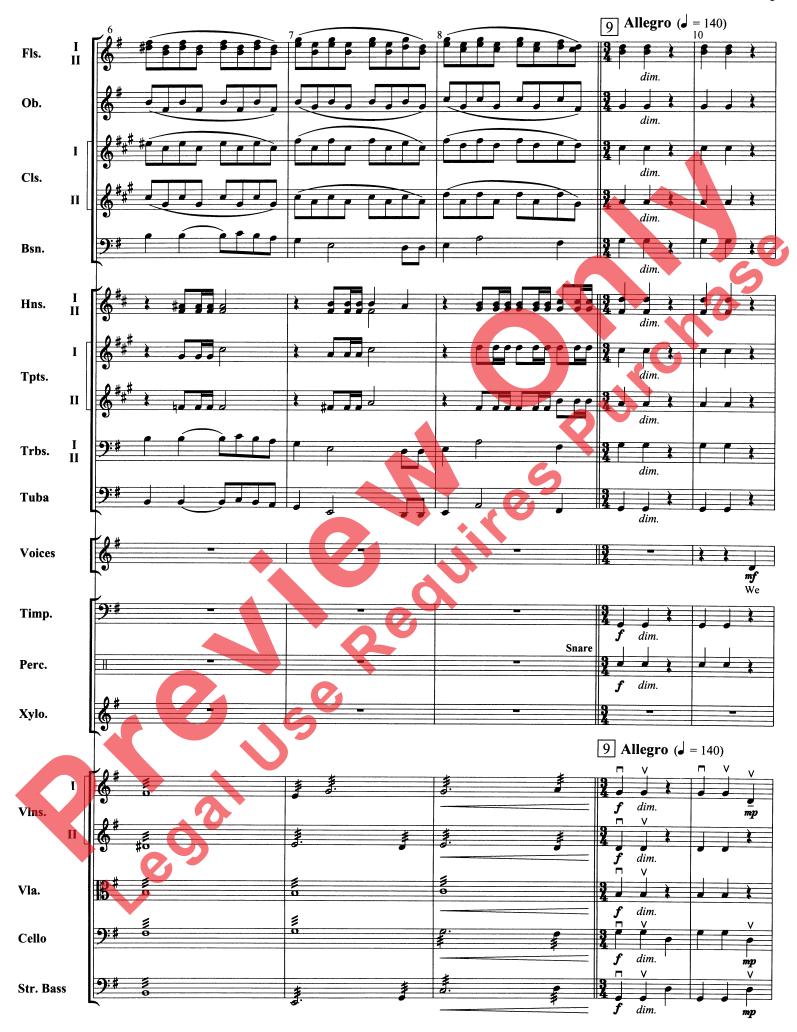

#### Arranged by L. C. Harnsberger

In today's multicultural society, it is getting more difficult to plan a holiday concert. This arrangement successfully combines a Christmas song, a Chanukah song and a New Year's song for your orchestra. Each section of the orchestra gets an opportunity to shine. The piece begins with "We Wish You a Merry Christmas." "The Dreidel Song" (a popular Chanukah song) follows, with the melody shared between the cellos and woodwinds. To bring everyone together, the perennial favorite New Year's song "Auld Lang Syne" brings the piece to a rousing conclusion. Involve the audience or your school choir by using the optional vocal part. The keys chosen for this arrangement are ideal for your orchestra and offer a comfortable range for singers.