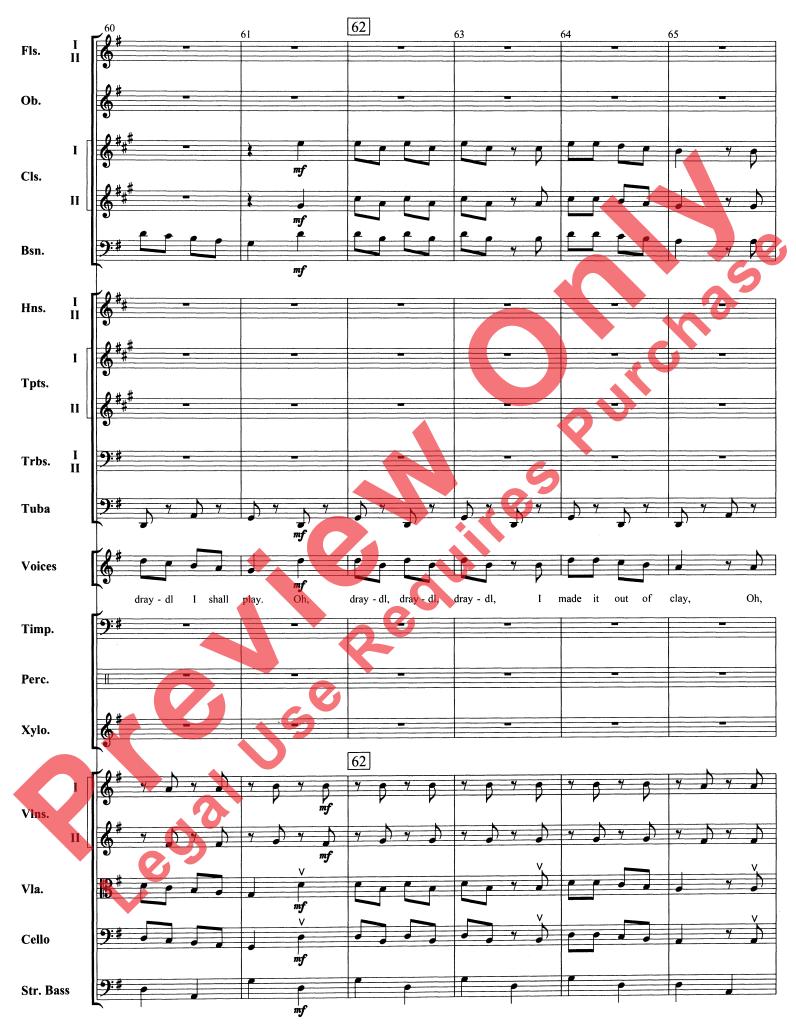

#### Arranged by L. C. Harnsberger

In today's multicultural society, it is getting more difficult to plan a holiday concert. This arrangement successfully combines a Christmas song, a Chanukah song and a New Year's song for your orchestra. Each section of the orchestra gets an opportunity to shine. The piece begins with "We Wish You a Merry Christmas." "The Dreidel Song" (a popular Chanukah song) follows, with the melody shared between the cellos and woodwinds. To bring everyone together, the perennial favorite New Year's song "Auld Lang Syne" brings the piece to a rousing conclusion. Involve the audience or your school choir by using the optional vocal part. The keys chosen for this arrangement are ideal for your orchestra and offer a comfortable range for singers.

### Holiday Jubilee

Copyright © MM by Highland/Etling Publishing, a division of Alfred Publishing Co., Inc.
All rights reserved. Printed in USA.