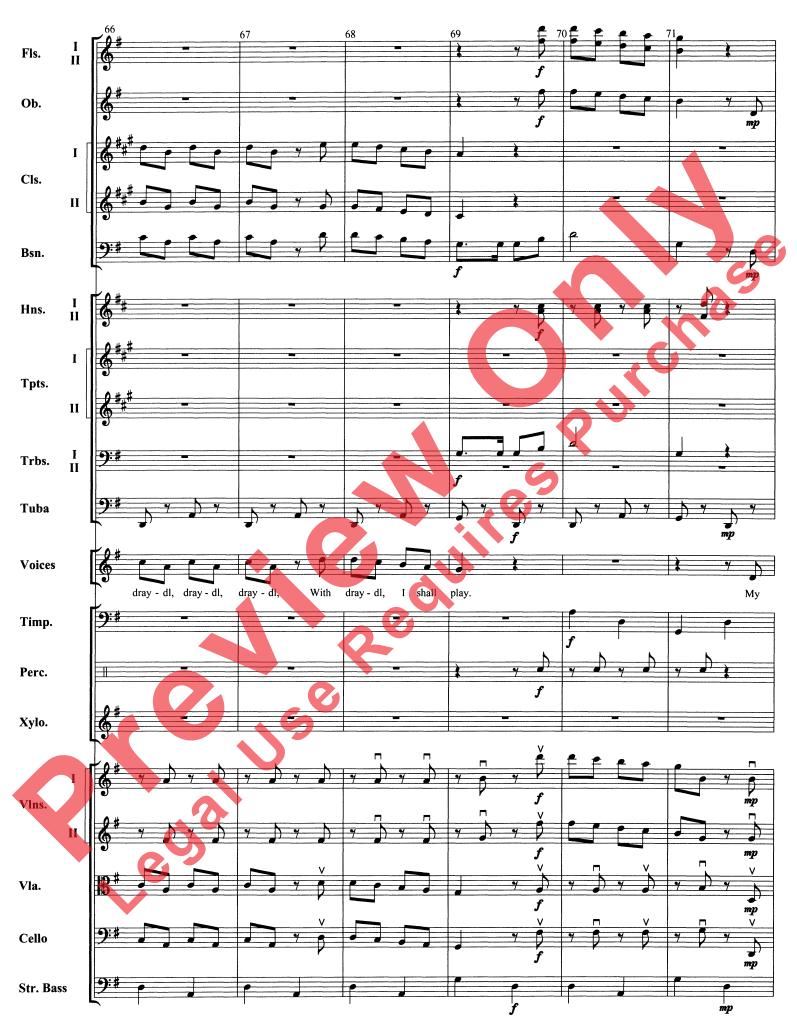

#### Arranged by L. C. Harnsberger

In today's multicultural society, it is getting more difficult to plan a holiday concert. This arrangement successfully combines a Christmas song, a Chanukah song and a New Year's song for your orchestra. Each section of the orchestra gets an opportunity to shine. The piece begins with "We Wish You a Merry Christmas." "The Dreidel Song" (a popular Chanukah song) follows, with the melody shared between the cellos and woodwinds. To bring everyone together, the perennial favorite New Year's song "Auld Lang Syne" brings the piece to a rousing conclusion. Involve the audience or your school choir by using the optional vocal part. The keys chosen for this arrangement are ideal for your orchestra and offer a comfortable range for singers.

### Holiday Jubilee

Copyright © MM by Highland/Etling Publishing, a division of Alfred Publishing Co., Inc.
All rights reserved. Printed in USA.