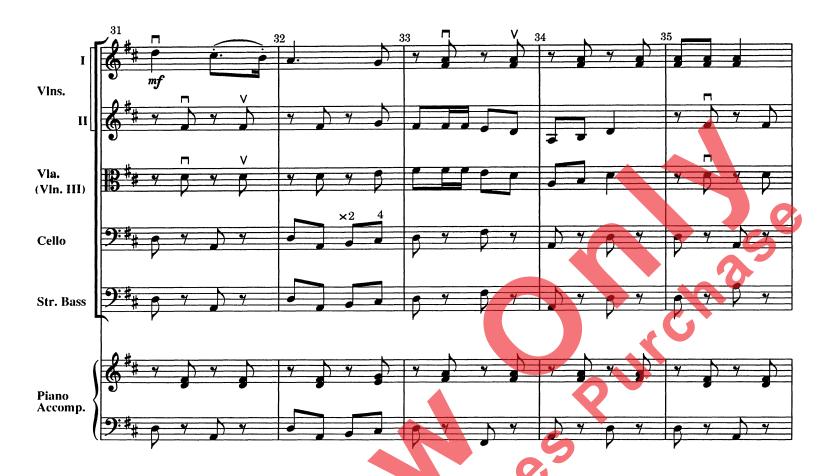

## **INSTRUMENTATION**

5 5

Conductor Score Violin I Violin II Violin III (Viola () Viola Cello String Bass Piano Accompaniment

To the Director:

Holiday Hoedown combines well-known Christmas carols with exciting fiddle rhythms and techniques in this excellent selection for your holiday program. Easy double-stops and sixteenth-note patterns provide lots of sound and energy. Second violins and violas get to take the spotlight at measure 29 as well-known fiddle tune alternates with seasonal favorites in a display of exuberant fun. a tutti double-stop section at measure 61 leads the work to its exciting finish.