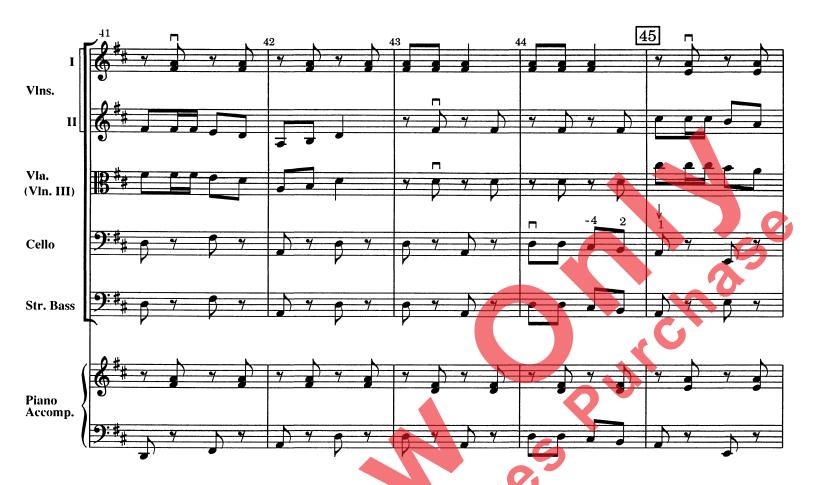

## **INSTRUMENTATION**

5 5

Conductor Score Violin I Violin II Violin III (Viola () Viola Cello String Bass Piano Accompaniment

To the Director:

Holiday Hoedown combines well-known Christmas carols with exciting fiddle rhythms and techniques in this excellent selection for your holiday program. Easy double-stops and sixteenth-note patterns provide lots of sound and energy. Second violins and violas get to take the spotlight at measure 29 as well-known fiddle tune alternates with seasonal favorites in a display of exuberant fun. a tutti double-stop section at measure 61 leads the work to its exciting finish.