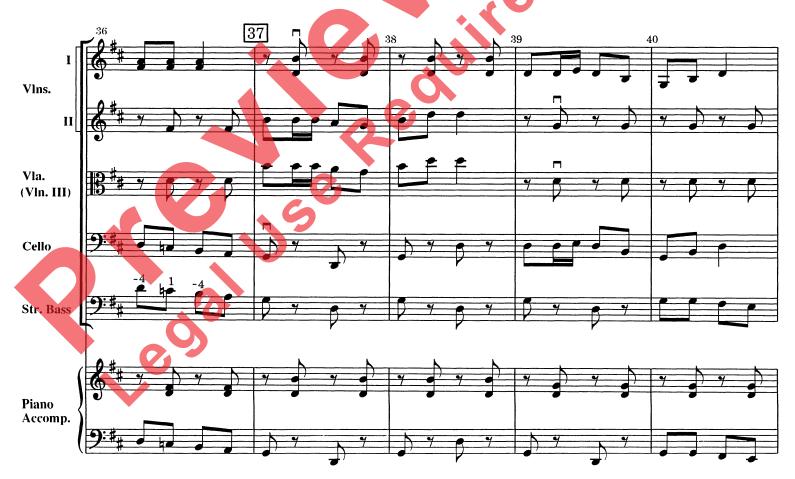

## **INSTRUMENTATION**

5 5

Conductor Score Violin I Violin II Violin III (Viola () Viola Cello String Bass Piano Accompaniment

To the Director:

Holiday Hoedown combines well-known Christmas carols with exciting fiddle rhythms and techniques in this excellent selection for your holiday program. Easy double-stops and sixteenth-note patterns provide lots of sound and energy. Second violins and violas get to take the spotlight at measure 29 as well-known fiddle tune alternates with seasonal favorites in a display of exuberant fun. a tutti double-stop section at measure 61 leads the work to its exciting finish.