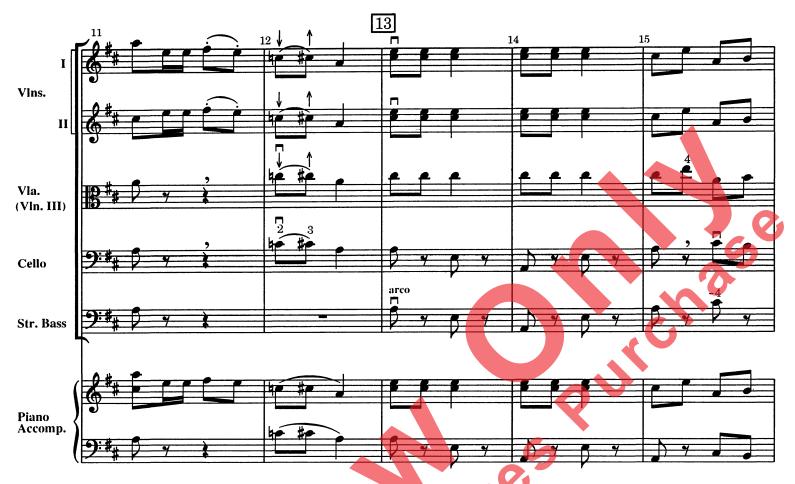

## **INSTRUMENTATION**

5 5

Conductor Score Violin I Violin II Violin III (Viola () Viola Cello String Bass Piano Accompaniment

To the Director:

Holiday Hoedown combines well-known Christmas carols with exciting fiddle rhythms and techniques in this excellent selection for your holiday program. Easy double-stops and sixteenth-note patterns provide lots of sound and energy. Second violins and violas get to take the spotlight at measure 29 as well-known fiddle tune alternates with seasonal favorites in a display of exuberant fun. a tutti double-stop section at measure 61 leads the work to its exciting finish.