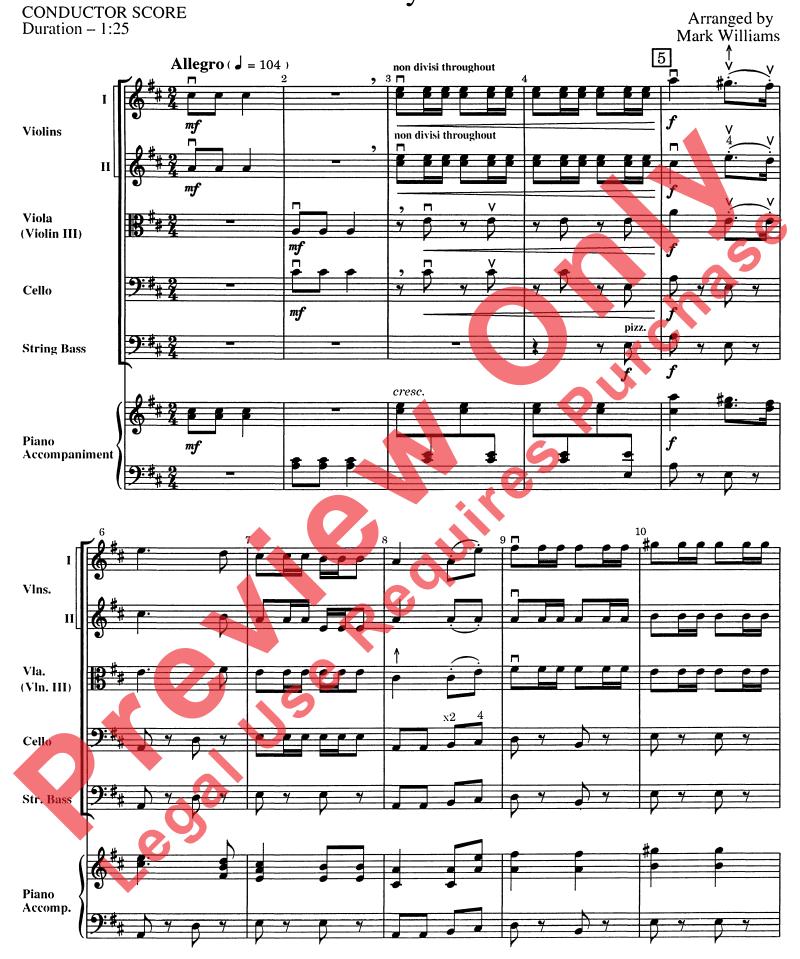

## Holiday Hoedown

Arr. by Mark Williams

## **INSTRUMENTATION**

5 5

Conductor Score Violin I Violin II Violin III (Viola () Viola Cello String Bass Piano Accompaniment

To the Director:

Holiday Hoedown combines well-known Christmas carols with exciting fiddle rhythms and techniques in this excellent selection for your holiday program. Easy double-stops and sixteenth-note patterns provide lots of sound and energy. Second violins and violas get to take the spotlight at measure 29 as well-known fiddle tune alternates with seasonal favorites in a display of exuberant fun. a tutti double-stop section at measure 61 leads the work to its exciting finish.

**Please note:** Our band and orchestra music is now being collated by an automatic highspeed system. The enclosed parts are now sorted by page count, rather than score order. Holiday Hoedown

Copyright © MCMXCV by Highland/Etling Publishing, A division of Alfred Publishing Co., Inc. All rights reserved. Printed in USA.