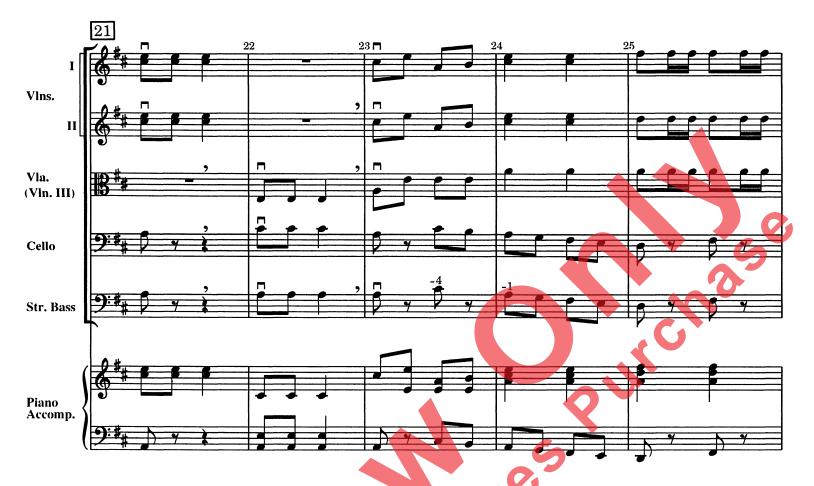

## **INSTRUMENTATION**

5 5

Conductor Score Violin I Violin II Violin III (Viola () Viola Cello String Bass Piano Accompaniment

To the Director:

Holiday Hoedown combines well-known Christmas carols with exciting fiddle rhythms and techniques in this excellent selection for your holiday program. Easy double-stops and sixteenth-note patterns provide lots of sound and energy. Second violins and violas get to take the spotlight at measure 29 as well-known fiddle tune alternates with seasonal favorites in a display of exuberant fun. a tutti double-stop section at measure 61 leads the work to its exciting finish.