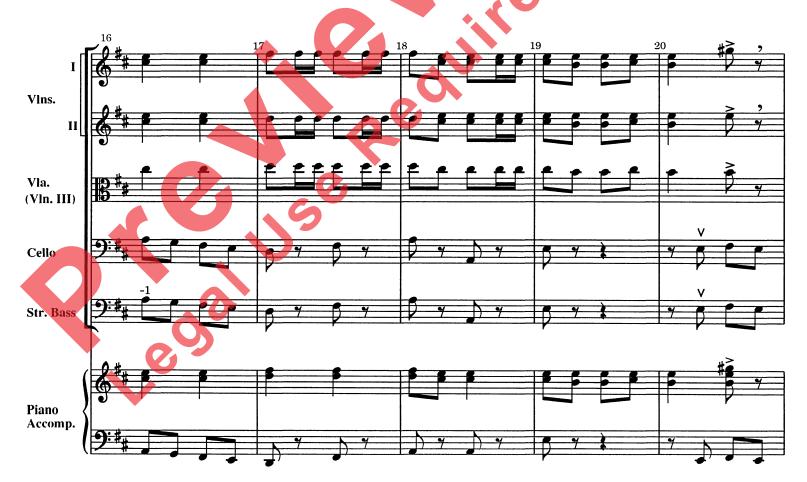

## **INSTRUMENTATION**

5 5

Conductor Score Violin I Violin II Violin III (Viola () Viola Cello String Bass Piano Accompaniment

To the Director:

Holiday Hoedown combines well-known Christmas carols with exciting fiddle rhythms and techniques in this excellent selection for your holiday program. Easy double-stops and sixteenth-note patterns provide lots of sound and energy. Second violins and violas get to take the spotlight at measure 29 as well-known fiddle tune alternates with seasonal favorites in a display of exuberant fun. a tutti double-stop section at measure 61 leads the work to its exciting finish.