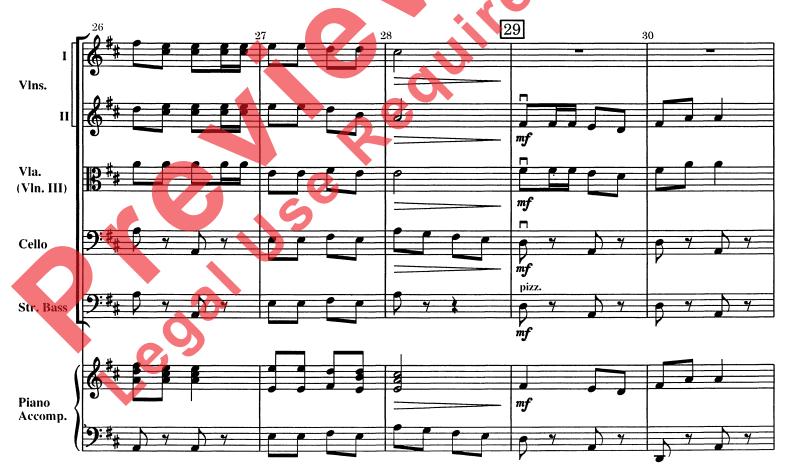

## **INSTRUMENTATION**

5 5

Conductor Score Violin I Violin II Violin III (Viola () Viola Cello String Bass Piano Accompaniment

To the Director:

Holiday Hoedown combines well-known Christmas carols with exciting fiddle rhythms and techniques in this excellent selection for your holiday program. Easy double-stops and sixteenth-note patterns provide lots of sound and energy. Second violins and violas get to take the spotlight at measure 29 as well-known fiddle tune alternates with seasonal favorites in a display of exuberant fun. a tutti double-stop section at measure 61 leads the work to its exciting finish.