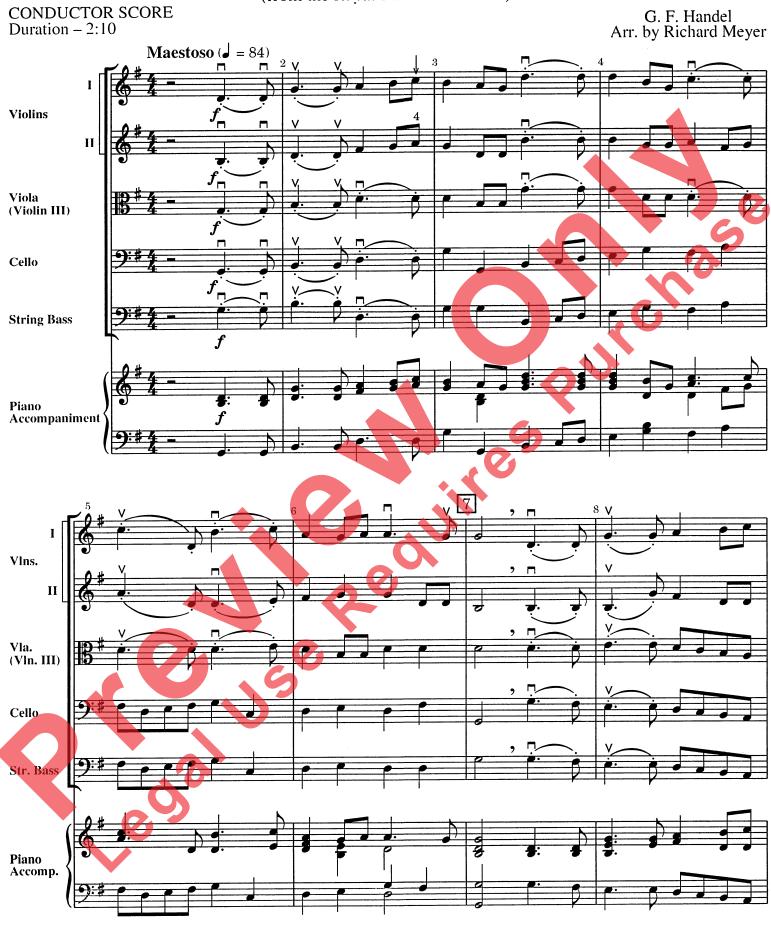

## (from the Royal Fireworks Music)

G.F. Handel

Arranged by Richard Mey<mark>e</mark>r

## INSTRUMENTATION

- Conductor Score Violin I Violin II Violin III (Viola ()) Viola Cello String Bass
- Piano Accompaniment

## To the Director:

This simple but surprisingly full-sounding arrangement of Handel's majestic Overture makes a perfect concert opener. Full of teaching opportunities, it is an excellent introduction to the "dotted-quarter eighth" rhythm pattern and to terraced dynamics. The call and response between high and low voices make every section feel important.

## Overture

(from the Royal Fireworks Music)

Copyright © MCMXCV by Highland / Etling Publishing, a division of Alfred Publishing Co., Inc. All rights reserved. Printed in USA.