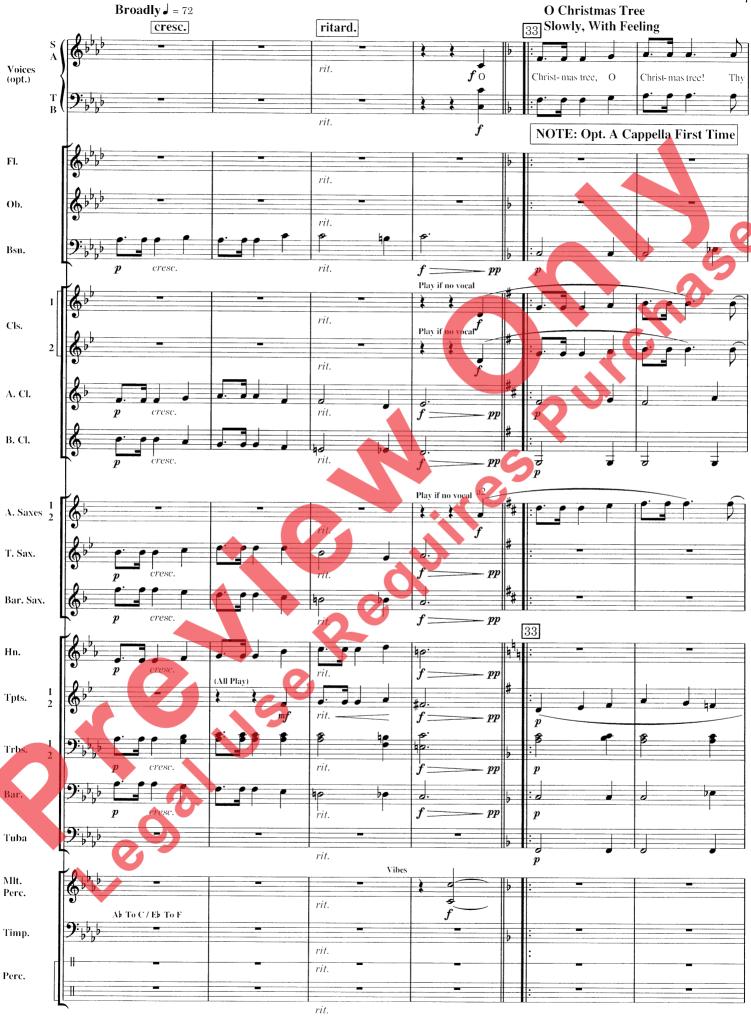

## Arranged by Warren Barker

A Christmas Serenade contains three popular carols: "We Wish You a Merry Christmas," "O Christmas Tree" and "Silent Night." This arrangement is playable by concert band alone, or with voices (S, SA, SAT, SATB) and band or piano accompaniment. The use of sleigh bells and various light percussion instruments adds to the festive feeling of the piece.