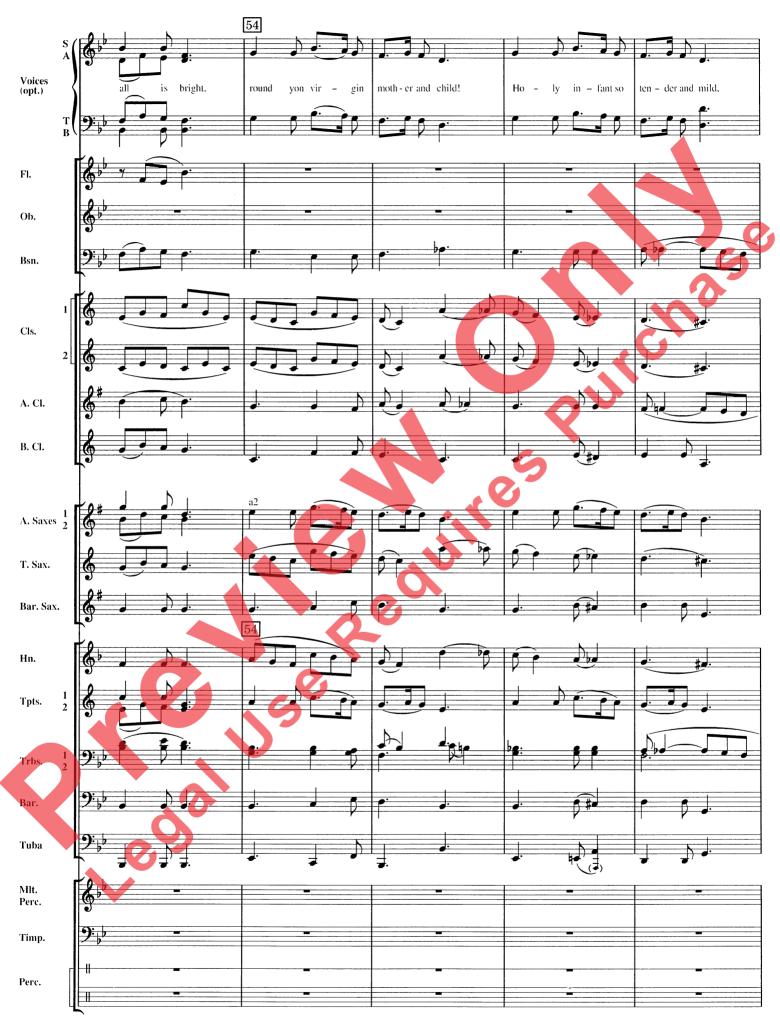

## Arranged by Warren Barker

A Christmas Serenade contains three popular carols: "We Wish You a Merry Christmas," "O Christmas Tree" and "Silent Night." This arrangement is playable by concert band alone, or with voices (S, SA, SAT, SATB) and band or piano accompaniment. The use of sleigh bells and various light percussion instruments adds to the festive feeling of the piece.