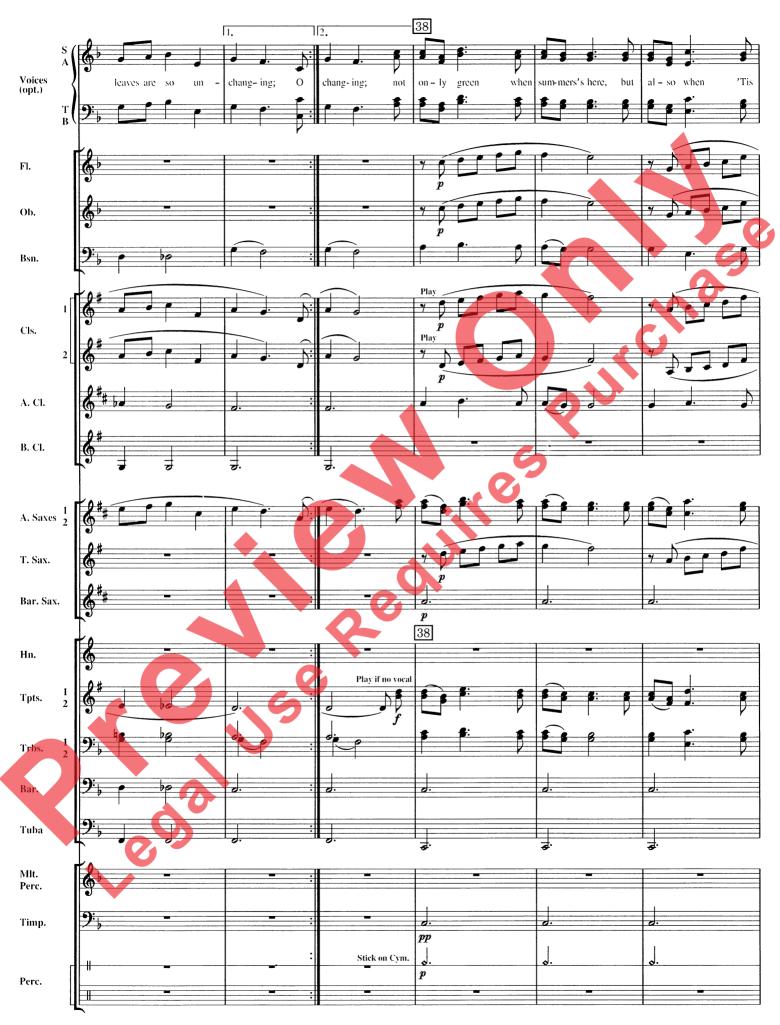

## Arranged by Warren Barker

A Christmas Serenade contains three popular carols: "We Wish You a Merry Christmas," "O Christmas Tree" and "Silent Night." This arrangement is playable by concert band alone, or with voices (S, SA, SAT, SATB) and band or piano accompaniment. The use of sleigh bells and various light percussion instruments adds to the festive feeling of the piece.