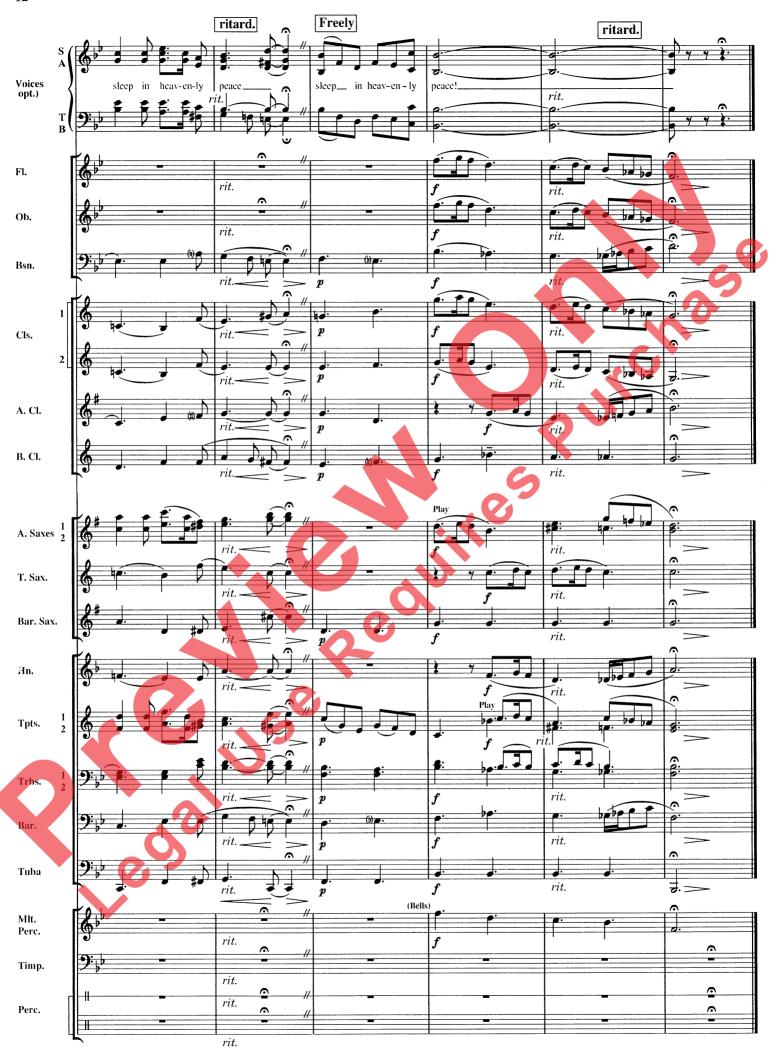

## Arranged by Warren Barker

A Christmas Serenade contains three popular carols: "We Wish You a Merry Christmas," "O Christmas Tree" and "Silent Night." This arrangement is playable by concert band alone, or with voices (S, SA, SAT, SATB) and band or piano accompaniment. The use of sleigh bells and various light percussion instruments adds to the festive feeling of the piece.