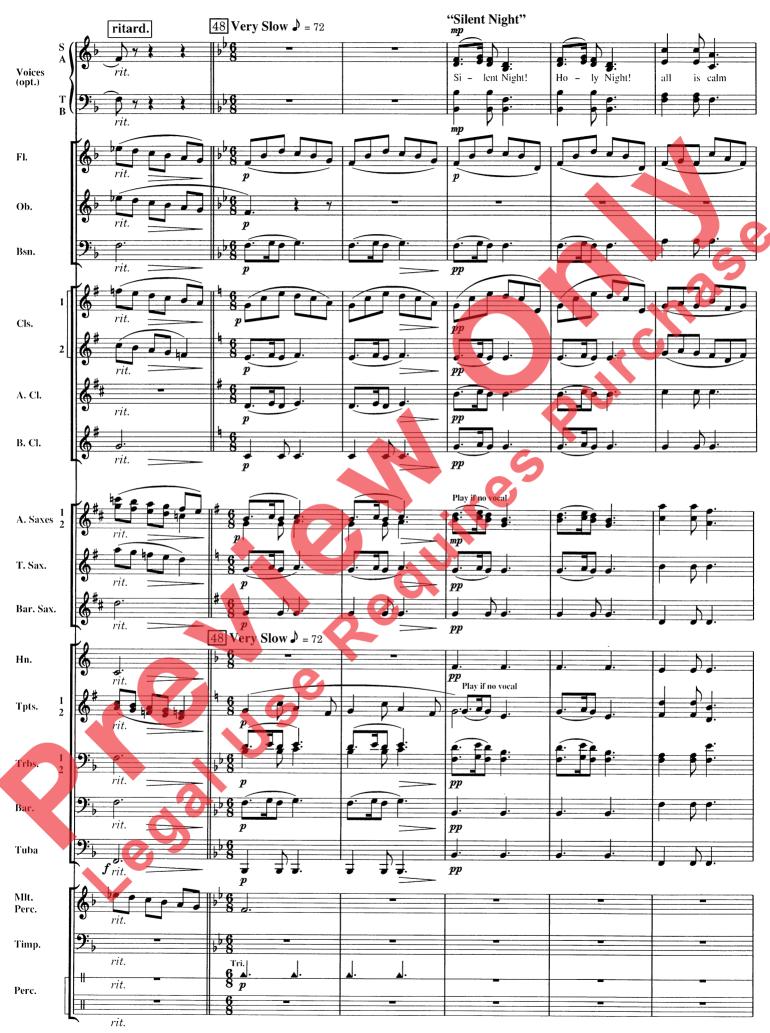

## Arranged by Warren Barker

A Christmas Serenade contains three popular carols: "We Wish You a Merry Christmas," "O Christmas Tree" and "Silent Night." This arrangement is playable by concert band alone, or with voices (S, SA, SAT, SATB) and band or piano accompaniment. The use of sleigh bells and various light percussion instruments adds to the festive feeling of the piece.

## A Christmas Serenade

(for Band and Optional Chorus-Item #11655)

Arranged by

Warren Barker, BMI Duration -2:50"We Wish You a Merry Christmas" 5 Lively J = 138 - 152Voices (optional) f we wish Flute Oboe Bassoon Bb Clarinets Eb Alto Clarinet Bb Bass Clarinet Eb Alto Saxophones Bb Tenor Saxophone Eb Baritone Saxophone 5 F Horn 1st Trpts only if no vocal Bb Trumpets **Frombones** Bariton Tuba Mallet Percussion **f** E♭ - A♭ Timpani Tri. Percussion (Snare Drum, Triangle, Sleigh Bells)