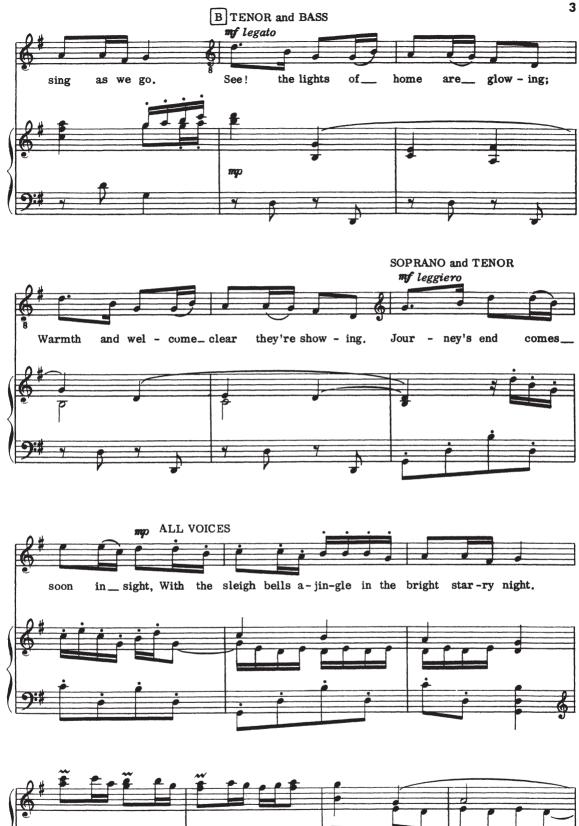

## CHRISTMAS BELLS

for Mixed Voices, S.A.T.B., with Keyboard\*

Norwegian folk carol

Words by JOHN RUTTER Arranged by JOHN RUTTER Allegretto comodo 🚽 = 80 Piano con Ped. A mo leggiero SOPRANO (and ALTO) 1. Christ-mas is com - ing and dim τ Ped sleigh bells are jing - ling And fa ces are ting - ling in frost and in snow. Rid - ing a-long with the rein-deer to-geth - er In cold frost-y weath - er we \*Orchestra score and parts available on rental from publisher. Instrumentation: 2 fl, 2 ob, 2 cl, 2 bsn, 2 hn, timp, glock, hp, strings.