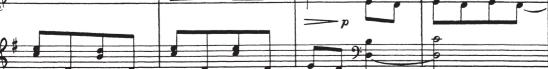

## CHRISTMAS BELLS

for Mixed Voices, S.A.T.B., with Keyboard\*

Norwegian folk carol

Words by JOHN RUTTER Arranged by JOHN RUTTER Allegretto comodo 🚽 = 80 Piano con Ped. A mo leggiero SOPRANO (and ALTO) 1. Christ-mas is com - ing and dim τ Ped sleigh bells are jing - ling And fa ces are ting - ling in frost and in snow. Rid - ing a-long with the rein-deer to-geth - er In cold frost-y weath - er we \*Orchestra score and parts available on rental from publisher. Instrumentation: 2 fl, 2 ob, 2 cl, 2 bsn, 2 hn, timp, glock, hp, strings.