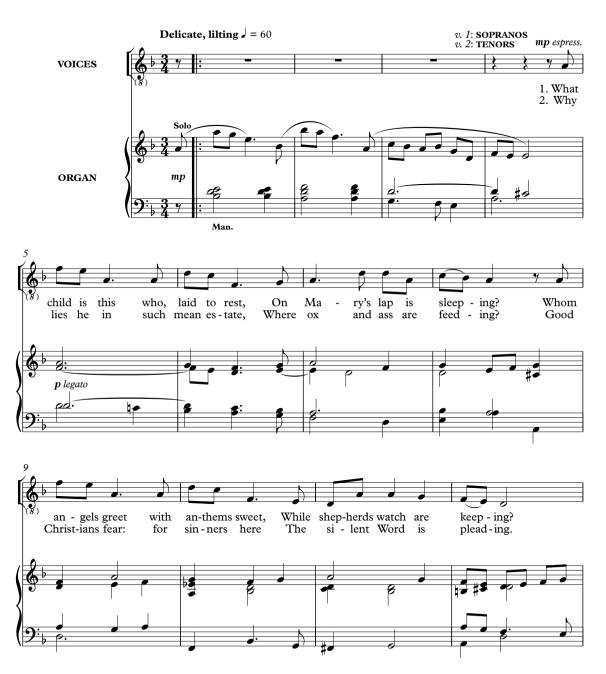

## What child is this?

William Chatterton Dix (1837–98)

## THOMAS HEWITT JONES

An accompaniment for chamber orchestra (fl, cl, str) is available on hire/rental from the publisher or appropriate agent.

What child is this? has been recorded by VOCES8 on the CD Lady of the Lake (Vivum Records VR37603).