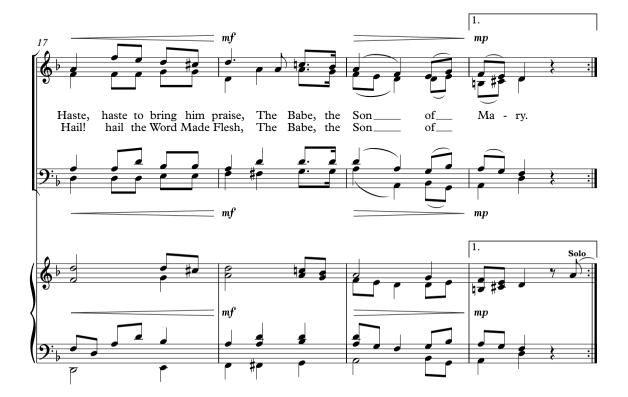

## What child is this?

William Chatterton Dix (1837–98)

## THOMAS HEWITT JONES

An accompaniment for chamber orchestra (fl, cl, str) is available on hire/rental from the publisher or appropriate agent.

What child is this? has been recorded by VOCES8 on the CD Lady of the Lake (Vivum Records VR37603).