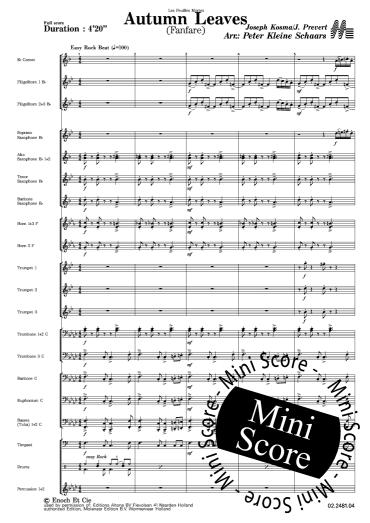

# **Autumn Leaves**

## **Autumn Leaves** Les Feuilles Mortes Composer: Prevert / Kosma Arranger: Peter Kleine Schaars

02.2481.04

www.molenaar.com

Molenaar Edition

- Full Score
- Full Score Soprano Saxophone Alto Saxophone I Alto Saxophone II Tenor Saxophone Baritone Saxophone

### **Autumn Leaves**

Les Feuilles Mortes

Composer: Prevert / Kosma Arranger: Peter Kleine Schaars